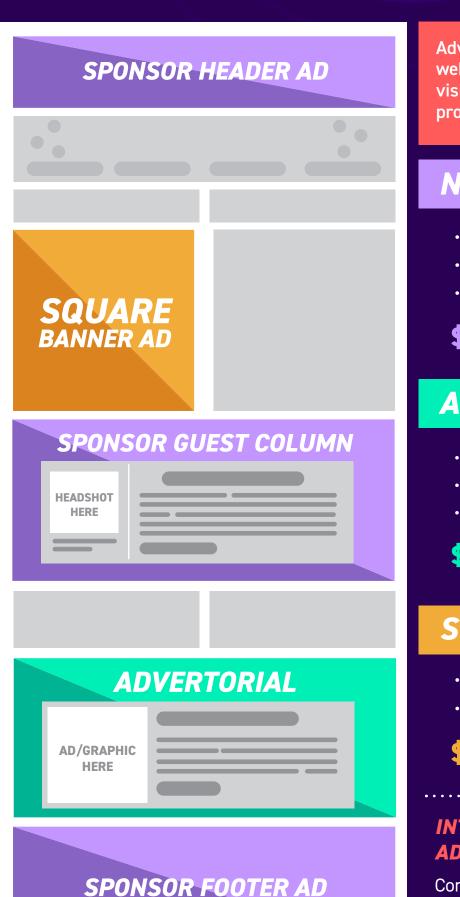

# **NEWSLETTER SPONSOR**

- Header Banner Ad (650x100 Pixels)
- Footer Banner Ad (650x300 Pixels)
- Featured Guest Column

#### \$2500/Quarter

## ADVERTORIAL

- 300 x 300 Pixel Ad/Graphic
- 75 Word Count Story
- $\cdot\,$  Link to webpage or document

**\$500/Month** (Two Issues)

## SQUARE BANNER AD

- 300 x 300 Pixel Ad
- Link to webpage or document

#### **\$250/Month** (Two Issues)